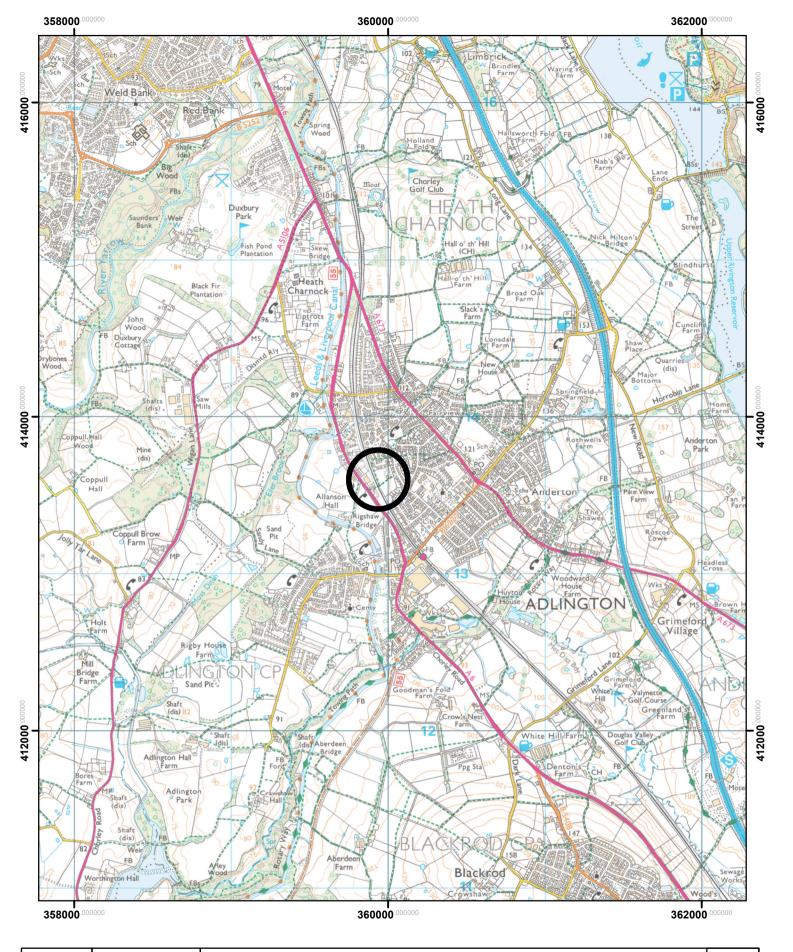

Lancashire County Council Andrew Mullaney Head of Planning and Environment

Location Plan.

Highways Act 1980 – Section 119A

Proposed Diversion of Part of Adlington Footpath 5, Chorley Borough.

The digitised Rights of Way information should be used for guidance only as its accuracy cannot be guaranteed.
Rights of Way information must be verified on the current Definitive Map before being supplied or used for any purpose.
This Map is reproduced from the 1:24,000 Ordnance Survey material with the permission of Ordnance Survey on behalf of the controller of Her Majesty's Stationery Office (C) Crown Copyright.
Unauthorised reproduction infringes Crown Copyright and may lead to Prosecution or civil proceedings. Lancashire County Council Licence No. 100023320